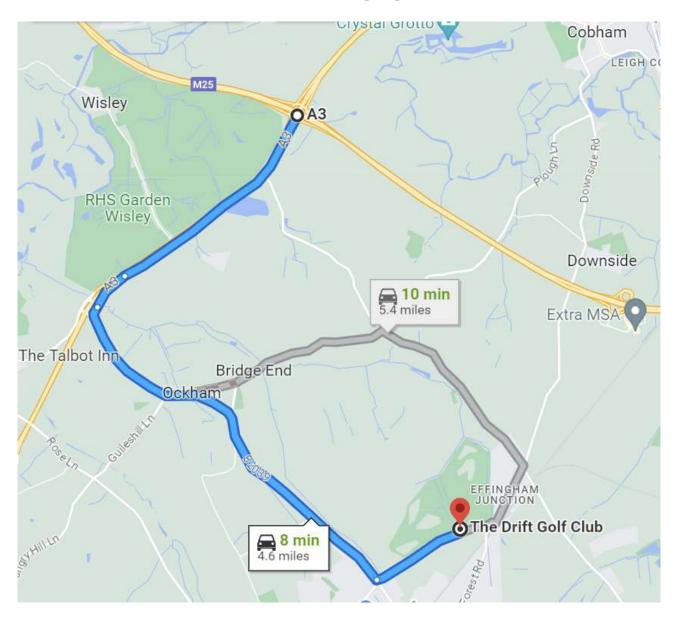

## **DIRECTIONS**

From the M25 / A3 interchange, head south-west on A3 towards Guildford.

After 1.4 miles, take the B2039 / B2215 exit signposted Ockham, Ripley and Send At the roundabout, take the 1st exit onto the B2039, Ockham Road North

After 2.4 miles turn left onto The Drift. As you turn, you will see a stone sign for East Horsley on the corner in front of you.

After 0.6 miles turn left into The Drift Golf Club. The clubhouse is to the left of the car park.