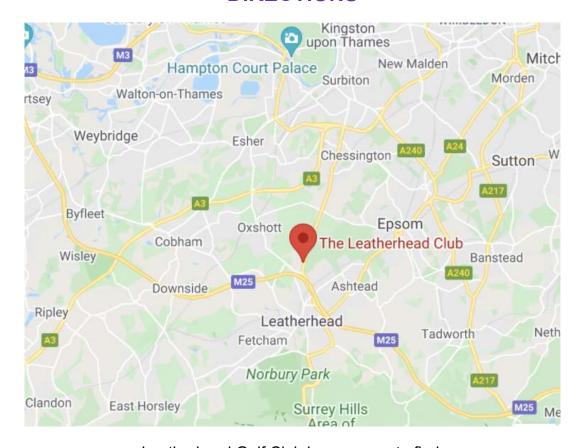

## **DIRECTIONS**

Leatherhead Golf Club is very easy to find.

If approaching via the M25, exit at junction 9 and take the A243 signposted to Chessington. The club is on the left, a few hundred yards from the junction.

If approaching from the north, it is on the right soon after Chessington World of Adventures.